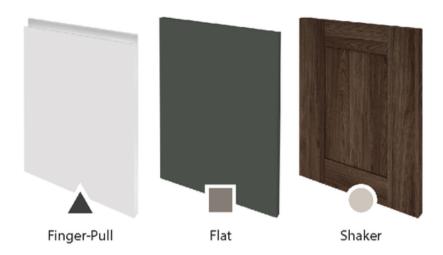

## **LUXURY FOR REAL LIFE**

Choose your doorstyle.

**FLAT** 

**FINGERPULL** 

**SHAKER** 

## CABINET DOORS

DOOR PROFILE OPTIONS