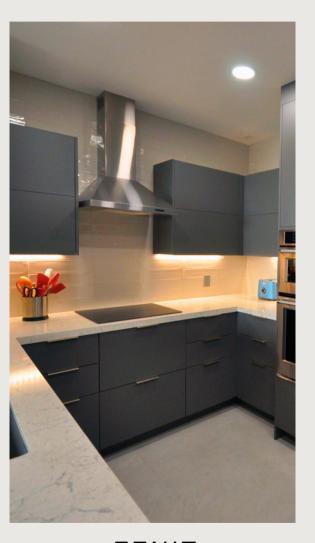

# Inspired by Europe, made in the USA.

When you combine features like composite drawer boxes, adjustable legs, and drawer sizes with the precision you expect from European manufacturing, our Euroline cabinetry is a can't miss choice for you. Select your finish choices from ultra smooth Lacquered Matte, sleek Lacquered High Gloss, or real-feel Textured.



## **EVERYDAY SOPHISTICATION**

# Choose your finish.



ZENIT Lacquered Matte



LUXE Lacquered High Gloss



SYNCRON Textured



## **LUXURY FOR REAL LIFE**

Choose your doorstyle.







**FLAT** 

**FINGERPULL** 

**SHAKER** 



## CABINET DOORS

DOOR PROFILE OPTIONS



#### **ENGINEERED FINISHES**



Super Matt



High Gloss



Texture

#### NEW! MODENA PROFILE

Black matte aluminum frame with charcoal glass



#### ZENIT LACQUERED SUPER MATT





#### LUXE LACQUERED HIGH GLOSS





#### SYNCRON TEXTURE





# **BUILT TO LAST**

# Always fully-assembled.



Soft-Close Included



Hypoallergenic boxes, durable metal rail, and customizable toe kick options



Composite Drawer Technology



### **PROVEN PROCESS**



If you're imagining the **Euroline** for your kitchen, our design team can help you today.

Our goal for an initial design is 3