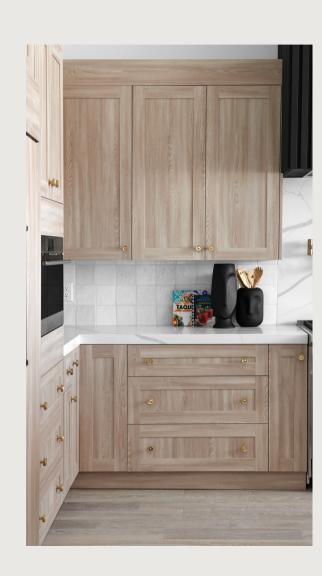

# Inspired by Europe, made in the USA.

When you combine features like composite drawer boxes, adjustable legs, and drawer sizes with the precision you expect from European manufacturing, our Euroline cabinetry is a can't miss choice for you. Select your finish choices from ultra smooth Lacquered Matte, sleek Lacquered High Gloss, or real-feel Textured.



## **EVERYDAY SOPHISTICATION**

# Choose your finish.



ZENIT Lacquered Matte



LUXE Lacquered High Gloss



SYNCRON Textured



## **LUXURY FOR REAL LIFE**

Choose your doorstyle.







**FLAT** 

**FINGERPULL** 

**SHAKER** 



## CABINET DOORS

DOOR PROFILE OPTIONS



#### **ENGINEERED FINISHES**



Super Matt



High Gloss



Texture

#### NEW! MODENA PROFILE

Black matte aluminum frame with charcoal glass



#### ZENIT LACQUERED SUPER MATT





#### LUXE LACQUERED HIGH GLOSS





#### SYNCRON TEXTURE





# **BUILT TO LAST**

# Always fully-assembled.



Soft-Close Included



Hypoallergenic boxes, durable metal rail, and customizable toe kick options



Composite Drawer Technology



### **PROVEN PROCESS**



If you're imagining the **Euroline** for your kitchen, our design team can help you today.

Our goal for an initial design is 3 days.
There are times that it takes more time to care