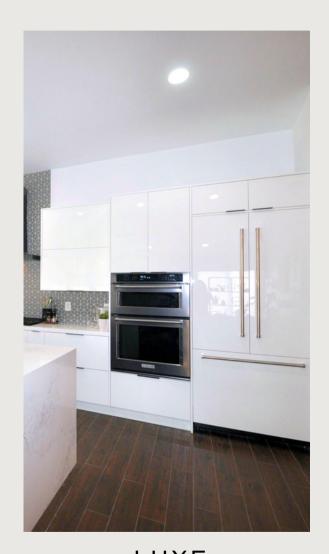

# Inspired by Europe, made in the USA.

When you combine features like composite drawer boxes, adjustable legs, and drawer sizes with the precision you expect from European manufacturing, our Euroline cabinetry is a can't miss choice for you. Select your finish choices from ultra smooth Lacquered Matte, sleek Lacquered High Gloss, or real-feel Textured.



## **EVERYDAY SOPHISTICATION**

# Choose your finish.



ZENIT Lacquered Matte



LUXE Lacquered High Gloss



SYNCRON Textured



## **LUXURY FOR REAL LIFE**

Choose your doorstyle.







**FLAT** 

**FINGERPULL** 

**SHAKER** 



## CABINET DOORS

DOOR PROFILE OPTIONS



#### **ENGINEERED FINISHES**



Super Matt



High Gloss



Texture

#### NEW! MODENA PROFILE

Black matte aluminum frame with charcoal glass



#### ZENIT LACQUERED SUPER MATT





#### LUXE LACQUERED HIGH GLOSS





#### SYNCRON TEXTURE





# **BUILT TO LAST**

# Always fully-assembled.



Soft-Close Included



Hypoallergenic boxes, durable metal rail, and customizable toe kick options



Composite Drawer Technology



### **PROVEN PROCESS**



If you're imagining the **Euroline** for your kitchen, our design team can help you today.

Our goal for an initial design is 3 days.
There are times th