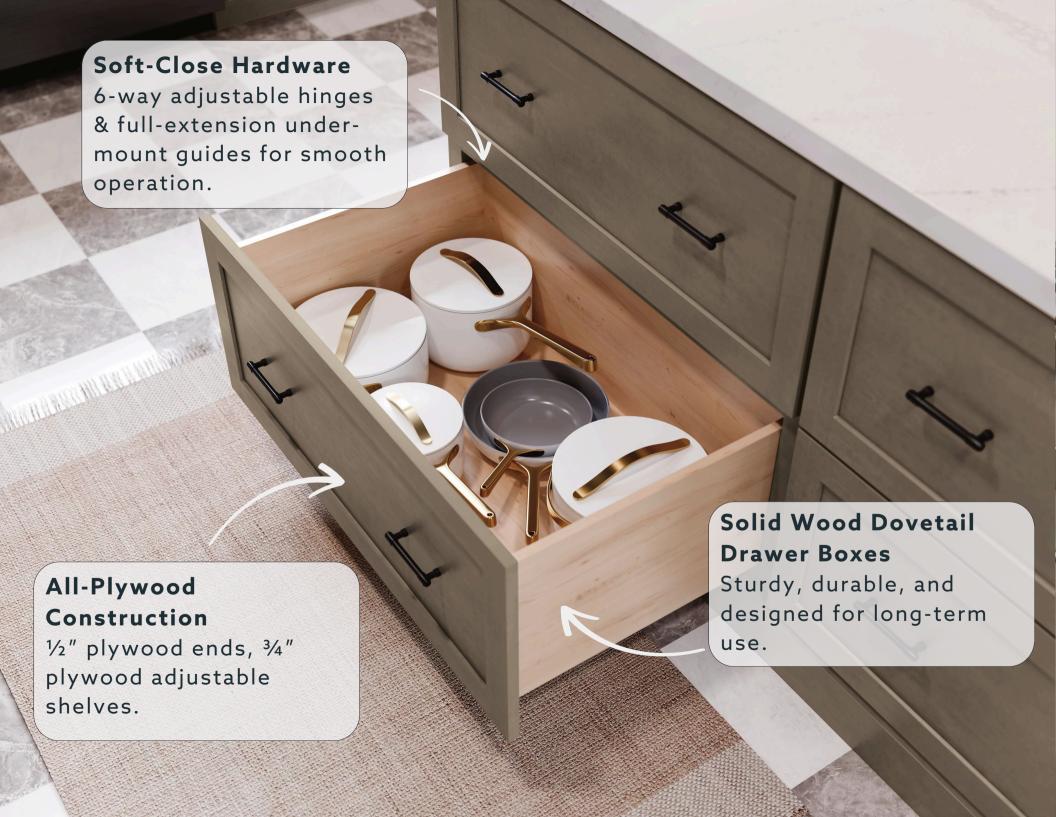

#### **Built to Last**

With all-plywood construction, soft-close doors and drawers, and factory-applied finishes, every cabinet is made to handle real life—beautifully.

### 6-Way Adjustable Hinges

All cabinets feature fully concealed, 6-way adjustable cup hinges, offering a sleek and modern look. The hinges include a soft close self-closing feature with a deactivation option, allowing for soft and quiet door closure.

## **Adjustable Shelves**

Our cabinets come with 3/4" thick adjustable shelves made of plywood with a natural maple laminate finish or a furniture board alternate. These shelves are easy to clean and customize, perfect for meeting all your storage needs. In base cabinets, the shelves are half-depth for convenient access to stored items.