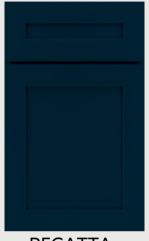

## **DENALI**

Full overlay • Shaker • 2-1/4" Rail • 5-Piece drawer front

**REGATTA** 

CLOUD

COASTLINE