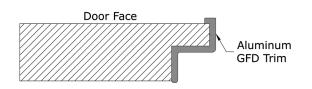

#### ALUMINUM GLASS FRAME DOOR TRIM

Aluminum Glass Frame Door Trim is required with all Glass Frame Doors. Trim color is similar, but does not match handle hardware. See specific cabinet page for pricing.