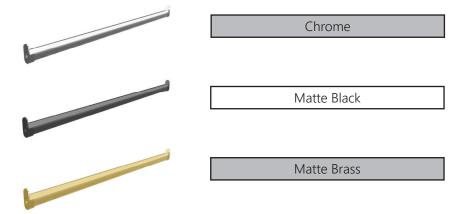

#### CLOSET ROD OPTIONS

Closet rods available in 3 finishes (must specify). Finish color will be applied to all applicable SKUs. Closet rod color is similar, but does not match handle hardware. Closet rods available ordered separately on page F5.