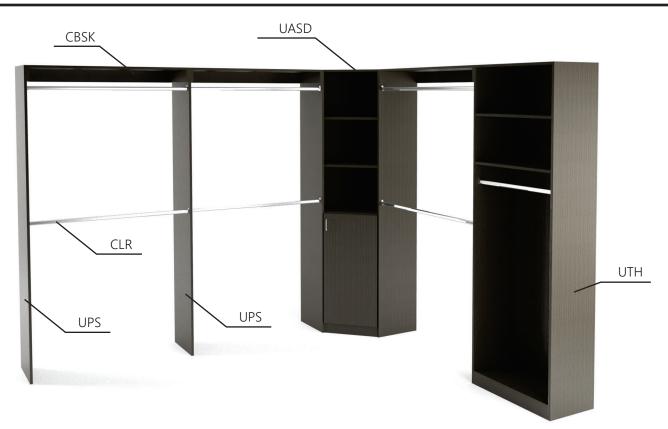

#### CLOSET ROD OPTIONS

Closet rods available in 3 finishes (must specify). Finish color will be applied to all applicable SKUs. Closet rod color is similar, but does not match handle hardware. Closet rods available ordered separately on page F5.