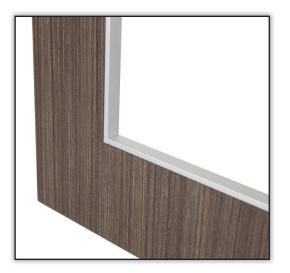

#### ALUMINUM GLASS FRAME DOOR TRIM

Aluminum Glass Frame Door Trim is required with all Glass Frame Doors. Trim color is similar, but does not match handle hardware. See specific cabinet page for pricing.