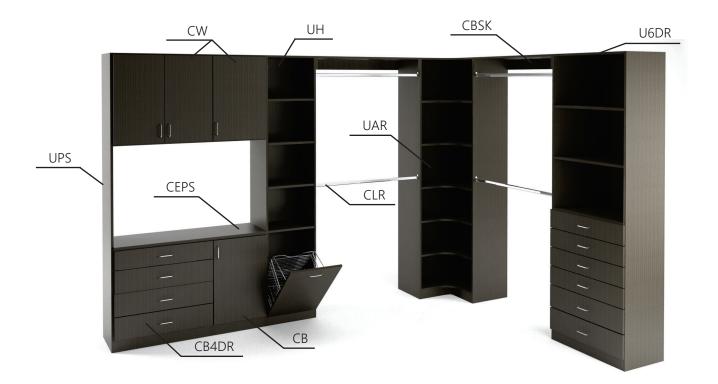

#### CLOSET ROD OPTIONS

Closet rods available in 3 finishes (must specify). Finish color will be applied to all applicable SKUs. Closet rod color is similar, but does not match handle hardware. Closet rods available ordered separately on page F5.