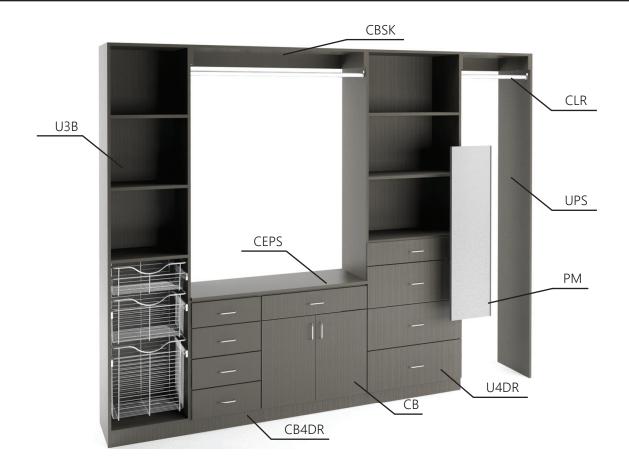

#### ALUMINUM GLASS FRAME DOOR TRIM

Aluminum Glass Frame Door Trim is required with all Glass Frame Doors. Trim color is similar, but does not match handle hardware. See specific cabinet page for pricing.

#### CLOSET ROD OPTIONS

Closet rods available in 3 finishes (must specify). Finish color will be applied to all applicable SKUs. Closet rod color is similar, but does not match handle hardware. Closet rods available ordered separately on page F5.