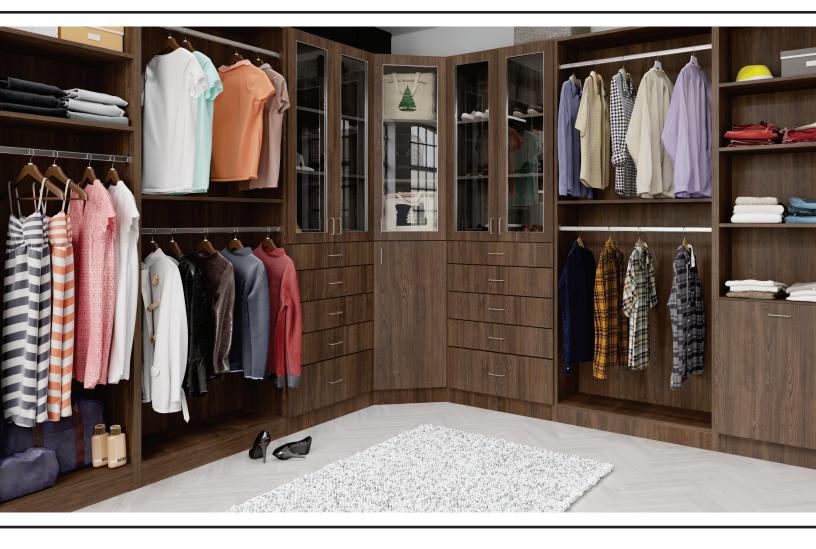

## FINISHES & STYLES

| MONTEREY | DESCRIPTION                                                                                                                                                                                                                                                                                                                                                                                                                                                                                                                                                                                        |  |
|----------|----------------------------------------------------------------------------------------------------------------------------------------------------------------------------------------------------------------------------------------------------------------------------------------------------------------------------------------------------------------------------------------------------------------------------------------------------------------------------------------------------------------------------------------------------------------------------------------------------|--|
|          | <ul> <li>door &amp; drawer front material consists of 3/4" white thermally fused laminated particleboard, with matching PVC edge banding</li> <li>cabinets are assembled using doweled construction. Side, top &amp; bottom panels are 3/4" white melamine particleboard edge banded melamine with exterior color coordinated PVC edge banding</li> <li>4" wide stretchers and nailers</li> <li>1/8" reveal on left &amp; right edges of all doors and drawer fronts</li> <li>1/2" reveal at top and bottom of all cabinets</li> <li>1/4" reveal between drawer fronts on drawer stacks</li> </ul> |  |

| ALISO | DESCRIPTION                                                                                                                                                                                                                                                                                                       |  |
|-------|-------------------------------------------------------------------------------------------------------------------------------------------------------------------------------------------------------------------------------------------------------------------------------------------------------------------|--|
|       | <ul> <li>door &amp; drawer front material consist of 3/4" particle board laminated with<br/>thermally fused laminate, with matching PVC edge banding</li> </ul>                                                                                                                                                   |  |
|       | <ul> <li>cabinets are assembled using doweled construction. Side, top &amp; bottom panels<br/>are 3/4" thermally fused laminated particleboard, edge banded with exterior color<br/>coordinated PVC edge banding. Patterns are vertical.</li> </ul>                                                               |  |
|       | <ul> <li>4" wide stretchers and nailers</li> <li>1/8" reveal on left &amp; right edges of all doors and drawer fronts</li> <li>1/2" reveal at top and bottom of all cabinets</li> <li>1/4" reveal between drawer fronts on drawer stacks</li> <li>1/4" reveal between bottom of drawer and top of door</li> </ul> |  |

| ALNO | DESCRIPTION                                                                                                                                                                                                                                                                                                       |  |
|------|-------------------------------------------------------------------------------------------------------------------------------------------------------------------------------------------------------------------------------------------------------------------------------------------------------------------|--|
|      | <ul> <li>door &amp; drawer front material consist of 3/4" particle board laminated with<br/>thermally fused laminate, with matching PVC edge banding</li> </ul>                                                                                                                                                   |  |
|      | <ul> <li>cabinets are assembled using doweled construction. Side, top &amp; bottom panels<br/>are 3/4" thermally fused laminated particleboard, edge banded with exterior color<br/>coordinated PVC edge banding. Patterns are vertical.</li> </ul>                                                               |  |
|      | <ul> <li>4" wide stretchers and nailers</li> <li>1/8" reveal on left &amp; right edges of all doors and drawer fronts</li> <li>1/2" reveal at top and bottom of all cabinets</li> <li>1/4" reveal between drawer fronts on drawer stacks</li> <li>1/4" reveal between bottom of drawer and top of door</li> </ul> |  |

| FORMOSA | DESCRIPTION                                                                                                                                                                                                                                                                                                       |  |
|---------|-------------------------------------------------------------------------------------------------------------------------------------------------------------------------------------------------------------------------------------------------------------------------------------------------------------------|--|
|         | <ul> <li>door &amp; drawer front material consist of 3/4" particle board laminated with<br/>thermally fused laminate, with matching PVC edge banding</li> </ul>                                                                                                                                                   |  |
|         | • cabinets are assembled using doweled construction. Side, top & bottom panels are 3/4" thermally fused laminated particleboard, edge banded with exterior color coordinated PVC edge banding. Patterns are vertical.                                                                                             |  |
|         | <ul> <li>4" wide stretchers and nailers</li> <li>1/8" reveal on left &amp; right edges of all doors and drawer fronts</li> <li>1/2" reveal at top and bottom of all cabinets</li> <li>1/4" reveal between drawer fronts on drawer stacks</li> <li>1/4" reveal between bottom of drawer and top of door</li> </ul> |  |

## FINISHES & STYLES

| KYUSHU    | DESCRIPTION                                                                                                                                                                                                                                                                                                       |  |
|-----------|-------------------------------------------------------------------------------------------------------------------------------------------------------------------------------------------------------------------------------------------------------------------------------------------------------------------|--|
|           | <ul> <li>door &amp; drawer front material consist of 3/4" particle board laminated with<br/>thermally fused laminate, with matching PVC edge banding</li> </ul>                                                                                                                                                   |  |
|           | • cabinets are assembled using doweled construction. Side, top & bottom panels are 3/4" thermally fused laminated particleboard, edge banded with exterior color coordinated PVC edge banding. Patterns are vertical.                                                                                             |  |
|           | <ul> <li>4" wide stretchers and nailers</li> <li>1/8" reveal on left &amp; right edges of all doors and drawer fronts</li> <li>1/2" reveal at top and bottom of all cabinets</li> <li>1/4" reveal between drawer fronts on drawer stacks</li> <li>1/4" reveal between bottom of drawer and top of door</li> </ul> |  |
| FOLKSTONE | DESCRIPTION                                                                                                                                                                                                                                                                                                       |  |

| <ul> <li>door &amp; drawer front material consist of 3/4" particle board laminated with<br/>thermally fused laminate, with matching PVC edge banding</li> </ul>                                                                                                                                                   |
|-------------------------------------------------------------------------------------------------------------------------------------------------------------------------------------------------------------------------------------------------------------------------------------------------------------------|
| <ul> <li>cabinets are assembled using doweled construction. Side, top &amp; bottom panels<br/>are 3/4" thermally fused laminated particleboard, edge banded with exterior color<br/>coordinated PVC edge banding. Patterns are vertical.</li> </ul>                                                               |
| <ul> <li>4" wide stretchers and nailers</li> <li>1/8" reveal on left &amp; right edges of all doors and drawer fronts</li> <li>1/2" reveal at top and bottom of all cabinets</li> <li>1/4" reveal between drawer fronts on drawer stacks</li> <li>1/4" reveal between bottom of drawer and top of door</li> </ul> |

| PEPPERDUST | DESCRIPTION                                                                                                                                                                                                                                                                                                       |  |
|------------|-------------------------------------------------------------------------------------------------------------------------------------------------------------------------------------------------------------------------------------------------------------------------------------------------------------------|--|
|            | <ul> <li>door &amp; drawer front material consist of 3/4" particle board laminated with<br/>thermally fused laminate, with matching PVC edge banding</li> </ul>                                                                                                                                                   |  |
|            | <ul> <li>cabinets are assembled using doweled construction. Side, top &amp; bottom panels<br/>are 3/4" thermally fused laminated particleboard, edge banded with exterior color<br/>coordinated PVC edge banding. Patterns are vertical.</li> </ul>                                                               |  |
|            | <ul> <li>4" wide stretchers and nailers</li> <li>1/8" reveal on left &amp; right edges of all doors and drawer fronts</li> <li>1/2" reveal at top and bottom of all cabinets</li> <li>1/4" reveal between drawer fronts on drawer stacks</li> <li>1/4" reveal between bottom of drawer and top of door</li> </ul> |  |

| ONTANO | DESCRIPTION                                                                                                                                                                                                                                                                                                       |  |
|--------|-------------------------------------------------------------------------------------------------------------------------------------------------------------------------------------------------------------------------------------------------------------------------------------------------------------------|--|
|        | <ul> <li>door &amp; drawer front material consist of 3/4" particle board laminated with<br/>thermally fused laminate, with matching PVC edge banding</li> </ul>                                                                                                                                                   |  |
|        | <ul> <li>cabinets are assembled using doweled construction. Side, top &amp; bottom panels<br/>are 3/4" thermally fused laminated particleboard, edge banded with exterior color<br/>coordinated PVC edge banding. Patterns are vertical.</li> </ul>                                                               |  |
|        | <ul> <li>4" wide stretchers and nailers</li> <li>1/8" reveal on left &amp; right edges of all doors and drawer fronts</li> <li>1/2" reveal at top and bottom of all cabinets</li> <li>1/4" reveal between drawer fronts on drawer stacks</li> <li>1/4" reveal between bottom of drawer and top of door</li> </ul> |  |

## FINISHES & STYLES

| SIBERIAN | DESCRIPTION                                                                                                                                                                                                                                                                                                       |  |
|----------|-------------------------------------------------------------------------------------------------------------------------------------------------------------------------------------------------------------------------------------------------------------------------------------------------------------------|--|
|          | <ul> <li>door &amp; drawer front material consist of 3/4" particle board laminated with<br/>thermally fused laminate, with matching PVC edge banding</li> </ul>                                                                                                                                                   |  |
|          | • cabinets are assembled using doweled construction. Side, top & bottom panels are 3/4" thermally fused laminated particleboard, edge banded with exterior color coordinated PVC edge banding. Patterns are vertical.                                                                                             |  |
|          | <ul> <li>4" wide stretchers and nailers</li> <li>1/8" reveal on left &amp; right edges of all doors and drawer fronts</li> <li>1/2" reveal at top and bottom of all cabinets</li> <li>1/4" reveal between drawer fronts on drawer stacks</li> <li>1/4" reveal between bottom of drawer and top of door</li> </ul> |  |